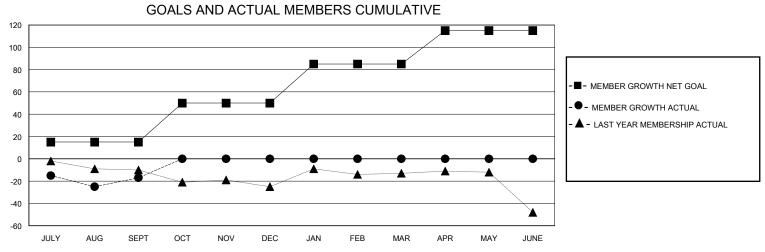

## District 20 N

Results as of: 9/30/2024

0

30

| GMT:                  |               | GMT CA    |               |                       |                        |                         |                                                    |
|-----------------------|---------------|-----------|---------------|-----------------------|------------------------|-------------------------|----------------------------------------------------|
| Clubs                 |               |           |               | Members               |                        |                         |                                                    |
| RESULTS FOR 2024-2025 |               |           |               | RESULTS FOR 2024-2025 |                        |                         |                                                    |
| QUARTER               | NEW CLUB GOAL | NEW CLUBS | DROPPED CLUBS | QUARTER MEME          | BER GROWTH NET<br>GOAL | MEMBER GROWTH<br>ACTUAL | DROPPED<br>MEMBERS ACTUAL<br>(including transfers) |
| JULY/AUG/SEPT         | 0             | 0         | 0             | JULY/AUG/SEPT         | 15                     | 35                      | 44                                                 |
| OCT/NOV/DEC           | 1             | 0         | 0             | OCT/NOV/DEC           | 35                     | 0                       | 0                                                  |
| JAN/FEB/MAR           | Ü             | 0         | 0             | JAN/FEB/MAR           | 35                     | 0                       | 0                                                  |

APR/MAY/JUNE

0

0

APR/MAY/JUNE

| DROPPED CLUBS: 0 |    | 11 CLUBS OF 45 ADDED 1 OR MORE<br>NEW MEMBERS | GENDER DISTRIBUTION  MALE 788 (66.50%)  FEMALE 397 (33.50%) |  |
|------------------|----|-----------------------------------------------|-------------------------------------------------------------|--|
| DROPPED MEMBERS  |    |                                               | FEMALE 397 (33.50%)                                         |  |
| DECEASED         | 3  | CLICK HERE FOR CUMULATIVE                     | TOTAL FAMILY UNIT MEMBERS                                   |  |
| CLUB CANCELLED   | 0  | MEMBERSHIP DATA                               | FAMILY MEMBERS PAYING HALF<br>DUES                          |  |
| OTHER            | 41 |                                               |                                                             |  |
| TOTAL            | 44 |                                               |                                                             |  |