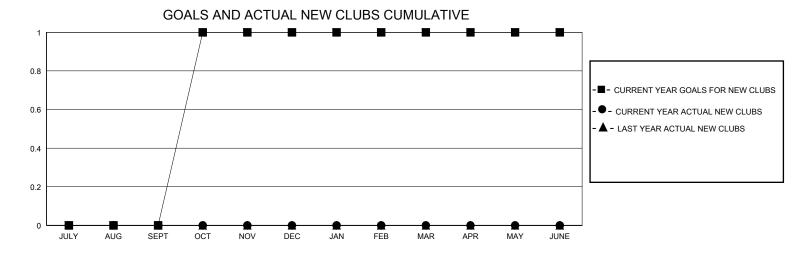

## District 20 N

Results as of: 9/30/2024

0

30

| GMT:                  |               | GMT CA    |               |                       |                        |                         |                                                    |
|-----------------------|---------------|-----------|---------------|-----------------------|------------------------|-------------------------|----------------------------------------------------|
| Clubs                 |               |           |               | Members               |                        |                         |                                                    |
| RESULTS FOR 2024-2025 |               |           |               | RESULTS FOR 2024-2025 |                        |                         |                                                    |
| QUARTER               | NEW CLUB GOAL | NEW CLUBS | DROPPED CLUBS | QUARTER MEME          | BER GROWTH NET<br>GOAL | MEMBER GROWTH<br>ACTUAL | DROPPED<br>MEMBERS ACTUAL<br>(including transfers) |
| JULY/AUG/SEPT         | 0             | 0         | 0             | JULY/AUG/SEPT         | 15                     | 35                      | 44                                                 |
| OCT/NOV/DEC           | 1             | 0         | 0             | OCT/NOV/DEC           | 35                     | 0                       | 0                                                  |
| JAN/FEB/MAR           | Ü             | 0         | 0             | JAN/FEB/MAR           | 35                     | 0                       | 0                                                  |

APR/MAY/JUNE

0

0

APR/MAY/JUNE

| DROPPED CLUBS: 0 |    | 11 CLUBS OF 45 ADDED 1 OR MORE<br>NEW MEMBERS | GENDER DISTRIBUTION  MALE 788 (66.50%)  FEMALE 397 (33.50%) |  |
|------------------|----|-----------------------------------------------|-------------------------------------------------------------|--|
| DROPPED MEMBERS  |    |                                               | FEMALE 397 (33.50%)                                         |  |
| DECEASED         | 3  | CLICK HERE FOR CUMULATIVE                     | TOTAL FAMILY UNIT MEMBERS                                   |  |
| CLUB CANCELLED   | 0  | MEMBERSHIP DATA                               | FAMILY MEMBERS PAYING HALF<br>DUES                          |  |
| OTHER            | 41 |                                               |                                                             |  |
| TOTAL            | 44 |                                               |                                                             |  |